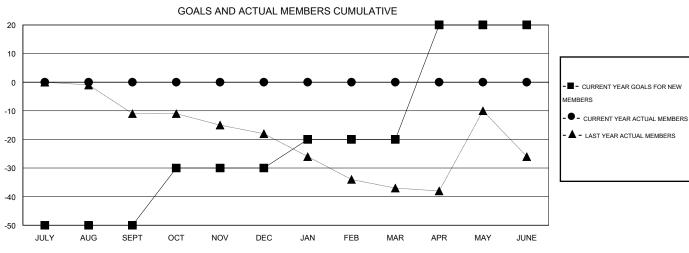

## **LOCATION NETHERLANDS**

 $\mathsf{GMT}\;\mathsf{CA}\;4$ 

|                       |                  | Clubs     |                  |                       |               |                    | Members                             |                    |                  |
|-----------------------|------------------|-----------|------------------|-----------------------|---------------|--------------------|-------------------------------------|--------------------|------------------|
| RESULTS FOR 2016-2017 |                  |           |                  | RESULTS FOR 2016-2017 |               |                    |                                     |                    |                  |
| QUARTER               | NEW CLUB<br>GOAL | NEW CLUBS | DROPPED<br>CLUBS | NET<br>GAIN/LOSS      | QUARTER       | NEW MEMBER<br>GOAL | CHARTER AND<br>NEW MEMBERS<br>ADDED | DROPPED<br>MEMBERS | NET<br>GAIN/LOSS |
| JULY/AUG/SEPT         | 0                | 0         | 0                | 0                     | JULY/AUG/SEPT | -50                | 0                                   | 0                  | 0                |
| OCT/NOV/DEC           | 0                | 0         | 0                | 0                     | OCT/NOV/DEC   | 20                 | 0                                   | 0                  | 0                |
| JAN/FEB/MAR           | 0                | 0         | 0                | 0                     | JAN/FEB/MAR   | 10                 | 0                                   | 0                  | 0                |
| APR/MAY/JUNE          | 1                | 0         | 0                | 0                     | APR/MAY/JUNE  | 40                 | 0                                   | 0                  | 0                |